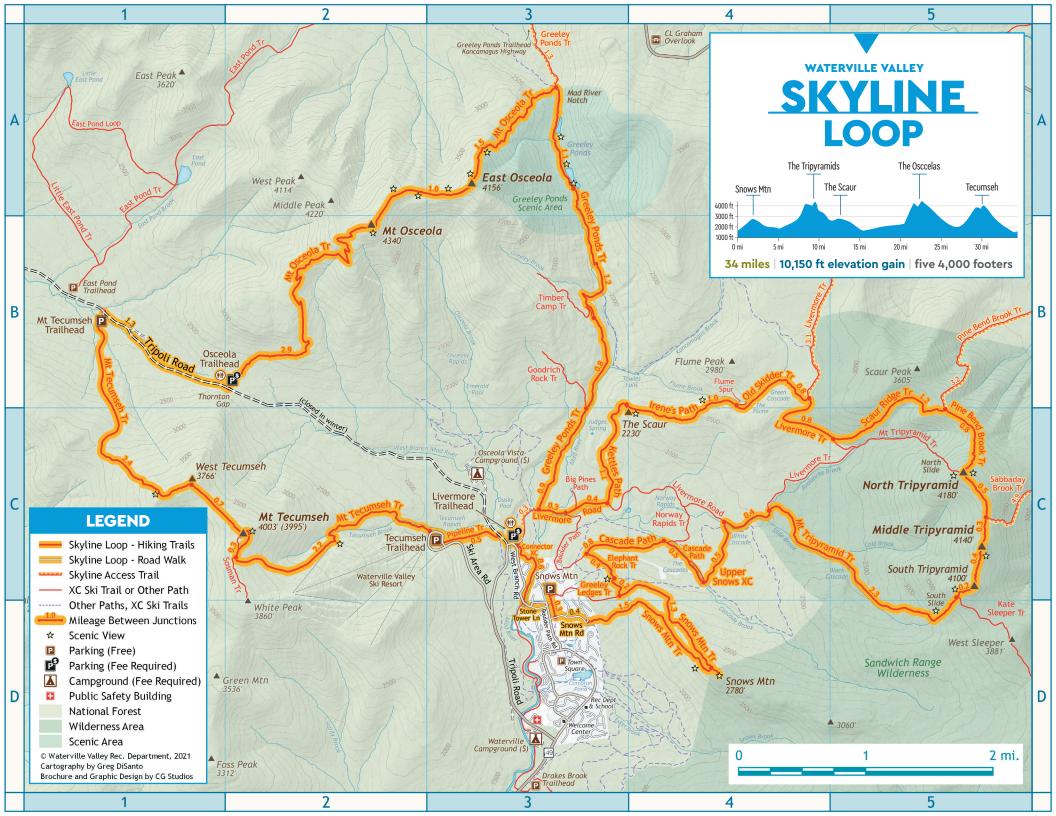

## SKYLINE LOOP TRAILS

Up for a challenge? Complete the loop over a 2-day period. Stay safe, and good luck hikers!

- Connector XC
- Greeley Ledges Trail
- Greeley Ponds Trail
- Irenes Path
- Kettles Path
- Livermore Road & Trail
- Old Skidder Trail
- Mt. Osceola Trail
- Pine Bend Brook Trail
- □ Pipeline XC
- Scaur Ridge Trail
- Snows Mtn Trail with Outlook Spur
- Mt. Tecumseh Trail
- □ Mt. Tripyramid Trail
- Upper Snows XC

For more infomation including hiking logs, patches and adventures, visit hikewatervillevalley.com.

| SKYLINE                  |
|--------------------------|
| WATERVILLE<br>VALLEY, NH |

| MAP INDEX              |          |                             |    |
|------------------------|----------|-----------------------------|----|
| Big Pines Path         | C3       | Mt. Tripyramid Trail C4,C   | :5 |
| Boulder Path           | C3       | NH Route 49 D               | )3 |
| Boulder Path Road      | D3       | North Tripyramid C          | 25 |
| Cascade Path           | C3,C4    | Norway Rapids Trail C       | 24 |
| Connector XC Trail     | C3       | Old Skidder Trail B         | 34 |
| East Osceola           | A3       | Pine Bend Brook Trail B5,0  | :5 |
| East Pond Loop         | A1, A2   | Pipeline XC C               | :3 |
| East Pond Trail        | A1,B1    | Public Safety Building      | )3 |
| Elephant Rock Trail    | C3       | Rec Dept. & School D        | )3 |
| Flume Spur             | B4       | Sabbaday Brook Trail C      | 25 |
| Goodrich Rock Trail    | B3       | Scaur Ridge Trail B5,0      | :5 |
| Greeley Ledges Trail   | C3       | Snows Mountain Road D       | )3 |
| Greeley Ponds Trail    | A3,B3,C3 | Snows Mtn Outlook D         | )4 |
| Irenes Path            | B4,C4    | Snows Mtn Trail C3, C4,D3,D | )4 |
| Kate Sleeper Trail     | D5       | Sosman Trail C              | 22 |
| Kettles Path           | C3       | Stone Tower Lane D          | )3 |
| Little East Pond Trail | A1,B1    | The Scaur C                 | 24 |
| Livermore Road/Trail   | B4,C3,C4 | Timber Camp Trail E         | 33 |
| Middle Tripyramid      | C5       | Town Square D               | )3 |
| Mt. Osceola            | B2       | Tripoli Road B1,B2,C2, C3,D | )3 |
| Mt. Osceola Trail      | A2,A3,B2 | Upper Snows XC Trail C3,C   | ;4 |
| Mt. Tecumseh           | C2       | Welcome Center D            | )3 |
| Mt. Tecumseh Trail     | B1,C1,C2 | West Tecumseh (             | C1 |
|                        |          |                             |    |